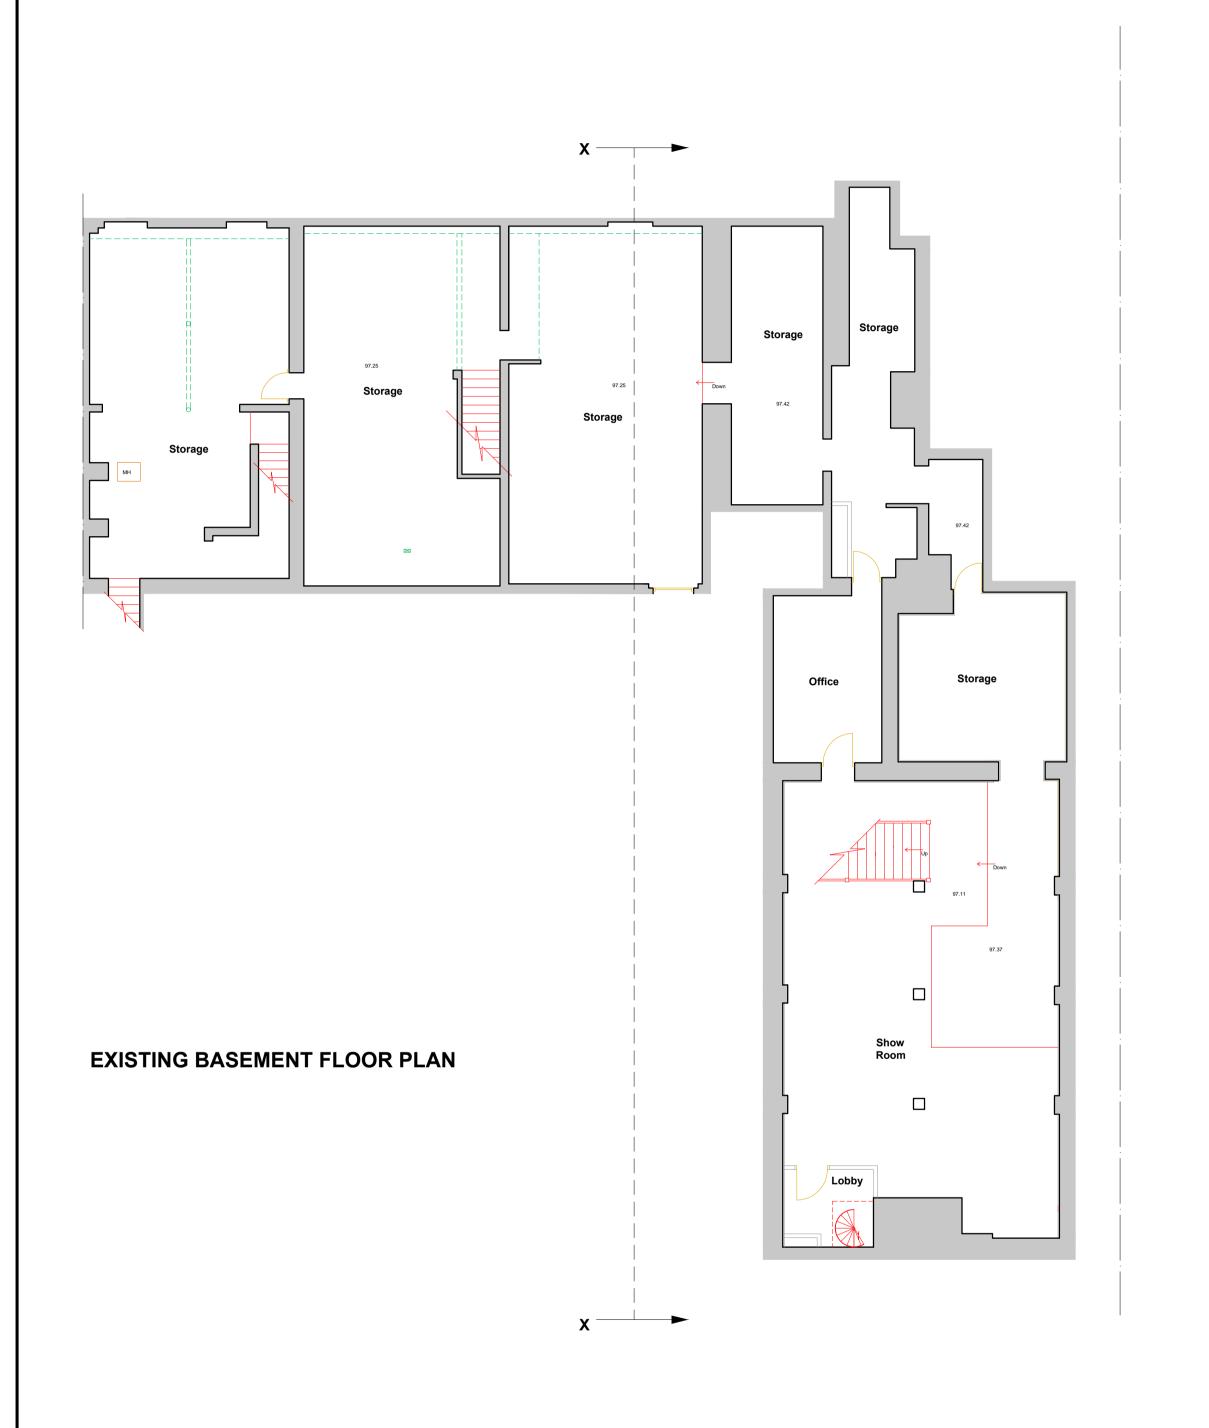

**EXISTING GROUND FLOOR PLAN** 

This drawing is provided as a document to gain either Planning Permission or Building Regulation approval purposes only. It is not a guarantee that Planning Permission will be granted.